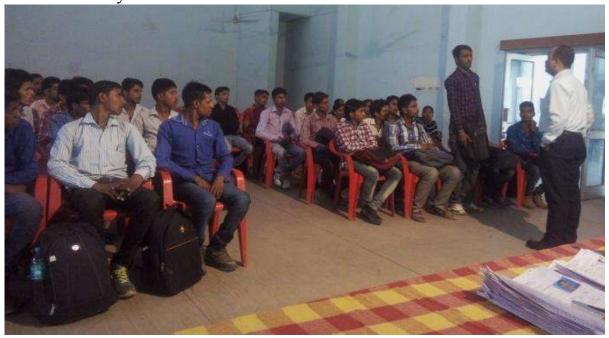

### **Skill Development Programmes**

Spectra and Saint Gobain both have the partnership between them so they are running a programme of LWE (Learning with Earning) on Diploma in Manufacturing Technology. Here 10<sup>th</sup> & 12<sup>th</sup> pass student can get the enrollment if s/he is feet in our eligible criteria. Eligible criteria are first candidate should be belonging to Rajasthan State; secondly candidate age limit should be between 18 to 23 years. Any student who fulfills these criteria can give the test at Alwar and if s/he passed then the interview would be held. After finishing 4 years at Bhiwadi institute they are getting certificates. Apart from this Spectra provided skill development vocational training, so women can earn little money.