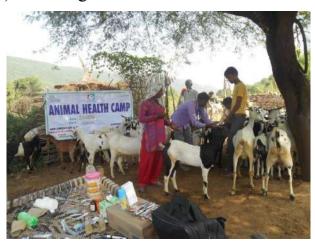

#### **Animal Treatment Camp**

Total 25 animal treatment camps organized in this year. Veterinary doctor and compounder provide their services timely and he prescribed medication and few medicines provided by Spectra. Thus approximately 18650 (on routine base) animals got treatment.