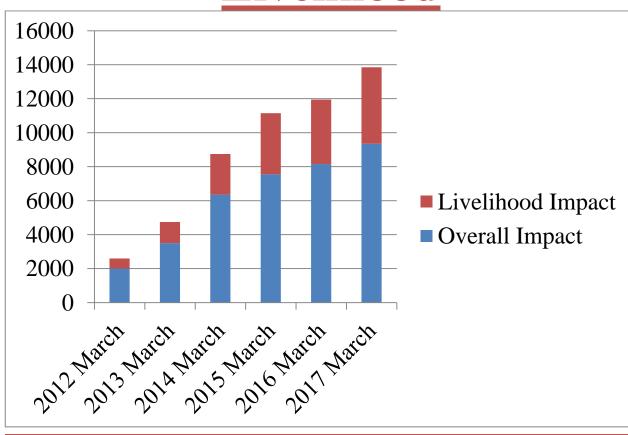

# Livelihood

| Livelihood Activity                                | Participating Families |         |  |
|----------------------------------------------------|------------------------|---------|--|
|                                                    | 2015-16                | 2016-17 |  |
| Improved Agriculture                               | 1255                   | 1590    |  |
| Plantations (Fruits and other trees)               | 5000                   | 8000    |  |
| Livestock                                          | 300                    | 2500    |  |
| Number of families in livelihood activities        | 1255                   | 1800    |  |
| Number of families in livelihood activities &      | 1500                   | 1850    |  |
| welfare programmes                                 |                        |         |  |
| Number of families in income generation activities | 1240                   | 1450    |  |

| Number of families in infrastructure creation activities like plantation, land & water management, | 300   | 660   |
|----------------------------------------------------------------------------------------------------|-------|-------|
| shed construction, etc.                                                                            |       |       |
| Families participation in welfare activities like                                                  | 2500  | 3500  |
| education, health, water, sanitation, etc.                                                         |       |       |
| Total Number of participating families                                                             | 13350 | 21350 |