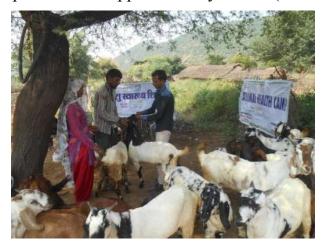

#### **Animal Treatment Camp**

Total 25 animal treatment camps organized in this year. Veterinary doctor and compounder provide their services timely and he prescribed medication and few medicines provided by Spectra. Thus approximately 18650 (on routine base) animals got treatment.