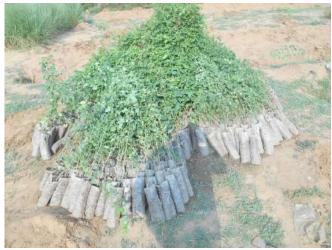

## **Nursery Development**

Total 2 nursery plant were established in our project area but to see the benefits of develop the nursery plants now total 3 nursery plants have been established. This idea was come in the mind of our PMC (Project Management Committee) in last years. Spectra is regularly in touch with their care takers and always support whenever they need guidance.