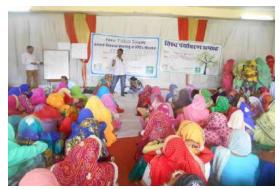

# Health and Sanitation

Work with Government-With mutual understanding and helping attitude Spectra continually supporting the government health programmes voluntarily. Many times Spectra staff became resource person for government programmes. As on the government project namely "mission inderdhanush" our SHGs women regularly support to the health department workers. Our SHGs women bring child to the immunization center and contact door to door for disseminate awareness on immunization.

Spectra organized many awareness meetings and other kind of programmes with all types of

beneficiaries. We are working with students, adolescence, youth, men and women for family planning, adolescence health, reproductive child health, etc.