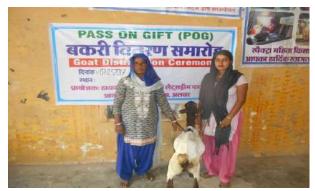

#### **Improving Animal Management Practices & Dairy Development**

Most of the SHGs women are practices of animal rearing so Spectra make a chain procedure for goat rearing. Original Groups (OG) are having the goats so when she gives a female goat (Buck) that will be adopt by other pass on gifts group (POG). Currently total 45 OG groups and 38 POG groups are establishing in this year. Spectra did contracts with dairies for starting small shop (Milk Collection Centres) of our beneficiaries so that they couldn't exploit for their milk prices. Now they are getting prices as per their milk fat. Currently total 15 milk collection centres are running smoothly in our project area.

## **Livestock Development**

Spectra is running sustainable Livestock Development Programme with the support of Heifer International. Goat rearing and dairy farming is the biggest activity in this programme. As I have mentioned above that OG (Original Group) and POG (Pass on gift group) are mainly concept for this programme. 211 OG families received goats from the project. Here the concept is that the female buck pass on to the other group and make a chain. SHGs women are getting the training on various topics like Improved Animal Management, Gender Sensitization, and Fodder Production etc.